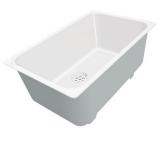

White bowl 8153 100

Waste disposer throat PVD Gun Metal 8669 046 PVD Gun Metal automatic kit for waste-fitting 8407 136