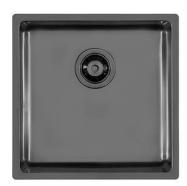

### KE Sink Gun Metal 18" x 18" – U/M

Kitchen Sinks

Code: 2156 866

PVD Gun Metal AISI 304 Stainless steel Foster brushed Undermount

### DETAILS

| Series                 | KE                                          |
|------------------------|---------------------------------------------|
| Coloring               | Gun Metal                                   |
| Finish                 | PVD                                         |
| Material               | AISI 304 stainless steel                    |
| Texture                | Foster brushed                              |
| Edge/Installation Type | Undermount                                  |
| Thickness              | 18 Gauge (1.2 mm)                           |
| Overall dimensions     | 17 <sup>5/16</sup> " x 17 <sup>5/16</sup> " |