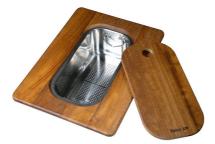

## Grating kit complete with ring support and food collection tray

8159 101 \* only in combination with the accessory 8644 101

HPDE Chopping board 8657 001

HPDE Chopping board GREY 8657 002

Iroko-wood sliding chopping board with stainless steel colander 8644 044