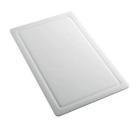

|
| Small radius              | Bowls with squared shapes with a modern design and an increased capacity, for a minimal aesthetics connected with an extreme practicity.                                                                                                                                                                                                       |

### **TECHNICAL DATA**





### **OPTIONAL ACCESSORIES**



Chopping Board 8631 300



## Grating kit complete with ring support and food collection tray

8159 101 \* only in combination with the accessory 8644 101



HPDE Chopping board 8657 001



HPDE Chopping board GREY 8657 002



Iroko-wood sliding chopping board with stainless steel colander 8644 044



Stainless Steel dishes holder 8100 303 \* only in combination with the accessory 8644 101



Stainless steel perforated pan 8151 000 \* only in combination with the accessory 8644 101



Twin Chopping Board 8644 101



White bowl 8153 100



Waste disposer throat PVD Gun Metal 8669 046 PVD Gun Metal automatic kit for waste-fitting 8407 136

#### **RECOMMENDED PAIRINGS**



Faucet Ponza 8497 025



Milano Cooktop 4 burners inLine 7640 900