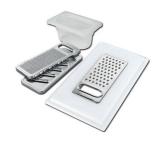

## Grating kit complete with ring support and food collection tray

8159 101 \* only in combination with the accessory 8644 101

HPDE Chopping board 8657 001

HPDE Chopping board GREY 8657 002

Iroko-wood sliding chopping board with stainless steel colander 8644 044