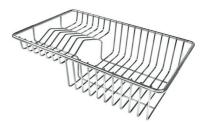

Stainless Steel dishes holder 8100 303 \* only in combination with the accessory 8644 101

Stainless steel perforated pan 8151 000 \* only in combination with the accessory 8644 101

Twin Chopping Board 8644 101