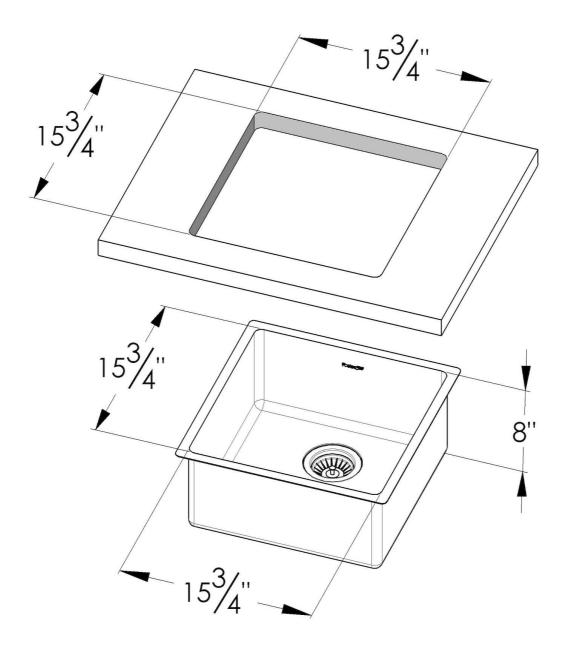

### DETAILS

| Series                 | KE                                          |
|------------------------|---------------------------------------------|
| Coloring               | Gun Metal                                   |
| Finish                 | PVD                                         |
| Material               | AISI 304 stainless steel                    |
| Texture                | Foster brushed                              |
| Edge/Installation Type | Undermount                                  |
| Thickness              | 18 Gauge (1.2 mm)                           |
| Overall dimensions     | 17 <sup>5/16</sup> " x 17 <sup>5/16</sup> " |

| Bowl dimension            | 1 bowl 15 <sup>3/4</sup> " x 15 <sup>3/4</sup> "                                                                                                                                                                                                                                                                                               |
|---------------------------|------------------------------------------------------------------------------------------------------------------------------------------------------------------------------------------------------------------------------------------------------------------------------------------------------------------------------------------------|
| Bowls depth               | 8"                                                                                                                                                                                                                                                                                                                                             |
| Cut out                   | 15 <sup>3/4</sup> " x 15 <sup>3/4</sup> "                                                                                                                                                                                                                                                                                                      |
| Waste fitting type        | 3 <sup>1/2"</sup> - with stainless steel basket                                                                                                                                                                                                                                                                                                |
| Underside                 | Protected with heavy duty undercoating                                                                                                                                                                                                                                                                                                         |
| Fixing system             | Undermount fixing kit (brass insert and clips)                                                                                                                                                                                                                                                                                                 |
| FEATURES                  |                                                                                                                                                                                                                                                                                                                                                |
| GUN METAL                 | The Gun Metal finish is obtained by treating steel with a physical process called PVD (Phisical Vacuum Deposition) which deposits particles of noble metals on the surface. The result is a unique and refined aesthetic effect, and an improvement of the mechanical properties of the steel which is more resistant to impact and scratches. |
| Basket 3,5" waste fitting | The drain is equipped with a large 3.5" drain, with the practical basket cap that prevents the discharge of solid parts.                                                                                                                                                                                                                       |
| High thickness 1.2        | 1.2 mm thick steel. A significant thickness, which guarantees the maximum sturdiness and durability.                                                                                                                                                                                                                                           |
| Small radius              | Bowls with squared shapes with a modern design and an increased capacity, for a minimal aesthetics connected with an extreme practicity.                                                                                                                                                                                                       |