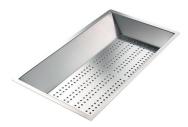

Stainless Steel dishes holder 8100 303 \* only in combination with the accessory 8644 101

Stainless steel perforated pan 8151 000 \* only in combination with the accessory 8644 101

Twin Chopping Board 8644 101