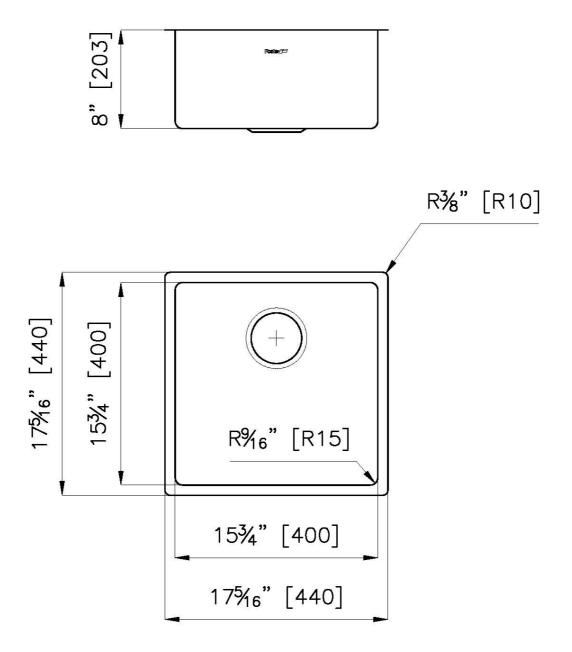

### DETAILS

| Series                 | KE                                          |
|------------------------|---------------------------------------------|
| Coloring               | Gun Metal                                   |
| Finish                 | PVD                                         |
| Material               | AISI 304 stainless steel                    |
| Texture                | Foster brushed                              |
| Edge/Installation Type | Undermount                                  |
| Thickness              | 18 Gauge (1.2 mm)                           |
| Overall dimensions     | 17 <sup>5/16</sup> " x 17 <sup>5/16</sup> " |

| Bowl dimension            | 1 bowl 15 <sup>3/4</sup> " x 15 <sup>3/4</sup> "                                                                                                                                                                                                                                                                                               |
|---------------------------|------------------------------------------------------------------------------------------------------------------------------------------------------------------------------------------------------------------------------------------------------------------------------------------------------------------------------------------------|
| Bowls depth               | 8"                                                                                                                                                                                                                                                                                                                                             |
| Cut out                   | 15 <sup>3/4</sup> " x 15 <sup>3/4</sup> "                                                                                                                                                                                                                                                                                                      |
| Waste fitting type        | 3 <sup>1/2"</sup> - with stainless steel basket                                                                                                                                                                                                                                                                                                |
| Underside                 | Protected with heavy duty undercoating                                                                                                                                                                                                                                                                                                         |
| Fixing system             | Undermount fixing kit (brass insert and clips)                                                                                                                                                                                                                                                                                                 |
| FEATURES                  |                                                                                                                                                                                                                                                                                                                                                |
| GUN METAL                 | The Gun Metal finish is obtained by treating steel with a physical process called PVD (Phisical Vacuum Deposition) which deposits particles of noble metals on the surface. The result is a unique and refined aesthetic effect, and an improvement of the mechanical properties of the steel which is more resistant to impact and scratches. |
| Basket 3,5" waste fitting | The drain is equipped with a large 3.5" drain, with the practical basket cap that prevents the discharge of solid parts.                                                                                                                                                                                                                       |
| High thickness 1.2        | 1.2 mm thick steel. A significant thickness, which guarantees the maximum sturdiness and durability.                                                                                                                                                                                                                                           |
| Small radius              | Bowls with squared shapes with a modern design and an increased capacity, for a minimal aesthetics connected with an extreme practicity.                                                                                                                                                                                                       |